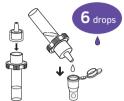

#### Test procedure

Squeeze the bottom and push the swab to the top of extraction tube to pull it out

Assemble a nozzle to the extraction tube and load six drops of sample mixture onto the detector tube