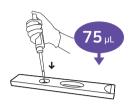

Pipette out 75 µL and load it into the sample well on the cartridge

Wait 12 minutes

Read the test result

High sensitivity (Time resolved fluorescence) immunoassay