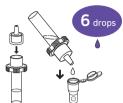

#### Test procedure

Squeeze the bottom and push the swab to the top of extraction tube to pull it out

Assemble a nozzle to the extraction tube and load six drops of sample mixture onto the detector tube

Pipette out 75 µL and load it into the sample well on the cartridge

Wait 12 minutes

Read the test result

High sensitivity (Time resolved fluorescence) immunoassay