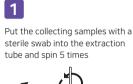

#### Test procedure

Squeeze the bottom and push the swab to the top of extraction tube to pull it out

Assemble a nozzle to the extraction tube and load six drops of sample mixture onto the detector tube