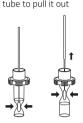

#### Test procedure

Squeeze the bottom and push the swab to the top of extraction tube to pull it out

Assemble a nozzle to the extraction tube and load six drops of sample mixture onto the detector tube