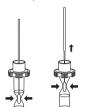

#### Test procedure

Squeeze the bottom and push the swab to the top of extraction tube to pull it out

Assemble a nozzle to the extraction tube and load six drops of sample mixture onto the detector tube