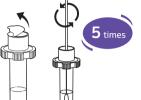

#### Test procedure

Squeeze the bottom and push the swab to the top of extraction tube to pull it out

Assemble a nozzle to the extraction tube and load six drops of sample mixture onto the detector tube