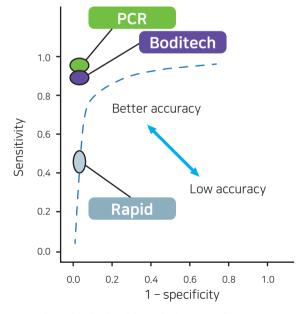

#### Clinical performance

<sup>\*</sup> Based on the clinical data with ichroma  $^{\text{\tiny TM}}$  II Influenza A+B reagent