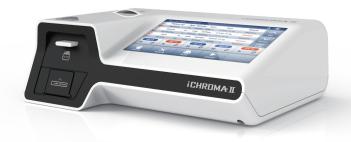

#### **Specification**

| Product name             | ichroma™ COVID-19 Ag                          |
|--------------------------|-----------------------------------------------|
| Assay type               | TRFLFA*, COVID-19 Antigen                     |
| Sample type              | Nasopharyngeal swab, nasal aspirate specimens |
| Sample prep / extraction | Collecting with cotton swab                   |
| Target                   | COVID-19 Antigen                              |
| Platform                 | ichroma™ II Reader                            |
| Unit                     | 25 kit/box                                    |

#### Ordering Information

| Product              | Cat. No. |
|----------------------|----------|
| ichroma™ COVID-19 Ag | CFPC-115 |
| ichroma™ II Reader   | FPRR021  |

<sup>\*</sup> Note. A cotton swab is excluded in the components of the cartridge box.