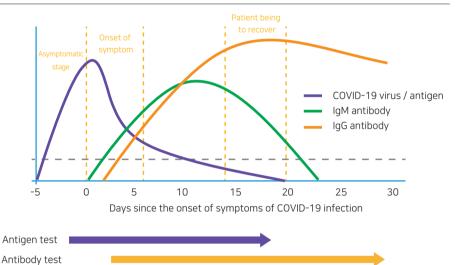

#### Clinical performance

<sup>\*</sup> Based on the clinical data with ichroma  $^{\text{\tiny TM}}$  II Influenza A+B reagent