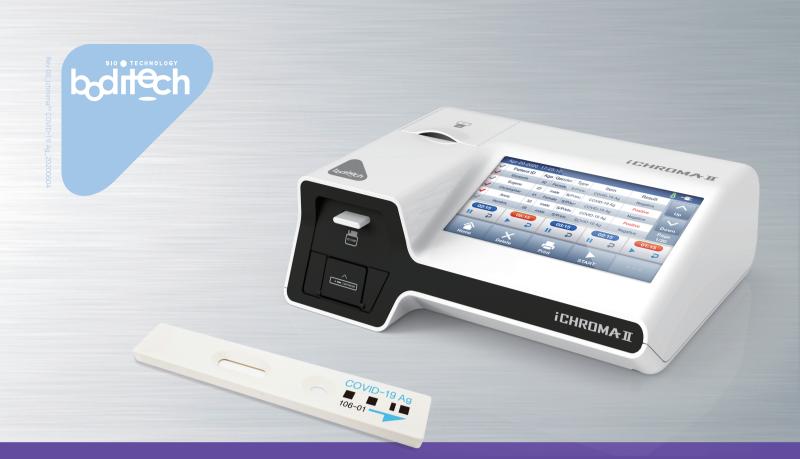

# ichroma™ COVID-19 Ag test

### Specific COVID-19 Antigen test

- Fast and precise result (12 mins)
- Small POC device
- Room temperature storage
- Nasopharyngeal swab or nasal aspirate specimens
- Connect to LIS/HIS
- Objective results

## ichroma™ COVID-19 Ag test